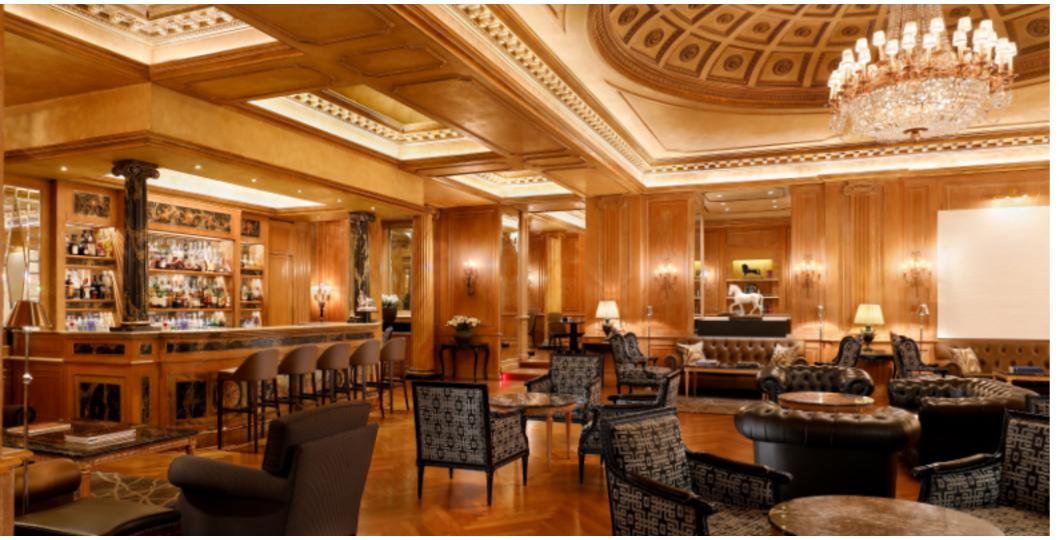

## THE LOUNGE BAR

Get together in an intimate and comfortable gathering place.

7 / 10 THE LOUNGE BAR