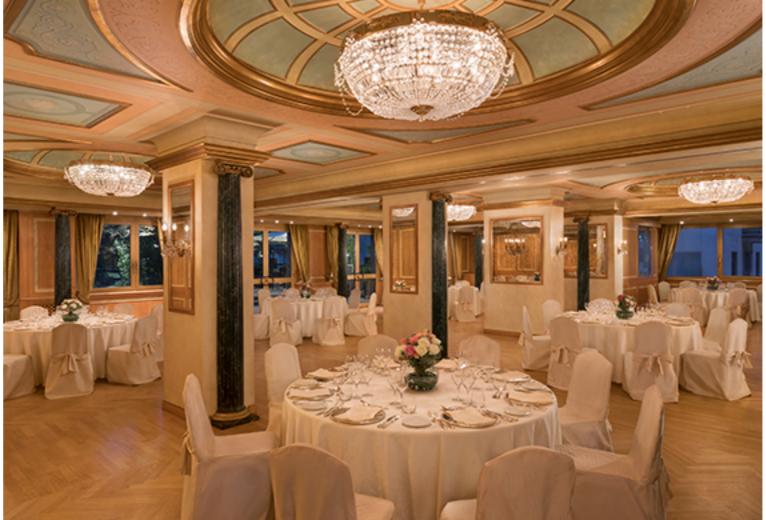

# EVENTS

Staying productive and organized is essential during your meeting.

8 / 10 EVENTS

### MEETING AND BUSINESS

14 modular rooms accommodate up to 400 people Total available space of 1,300 sqm Roof Terrace 8th Floor, charming private terrace during summer